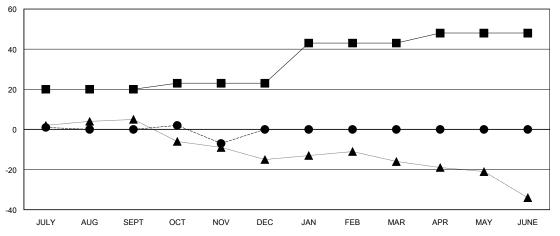

## GOALS AND ACTUAL MEMBERS CUMULATIVE

| _ |   |        |        |     |      |
|---|---|--------|--------|-----|------|
|   | _ | MEMBER | GROWTH | NFT | GOAL |
|   |   |        |        |     |      |

Results as of: 11/30/2024

● - MEMBER GROWTH ACTUAL

- ▲ - LAST YEAR MEMBERSHIP ACTUAL

| DROPPED CLUBS: 0 |    |
|------------------|----|
| DROPPED MEMBERS  |    |
| DECEASED         | 3  |
| CLUB CANCELLED   | 0  |
| OTHER            | 15 |
| TOTAL            | 18 |